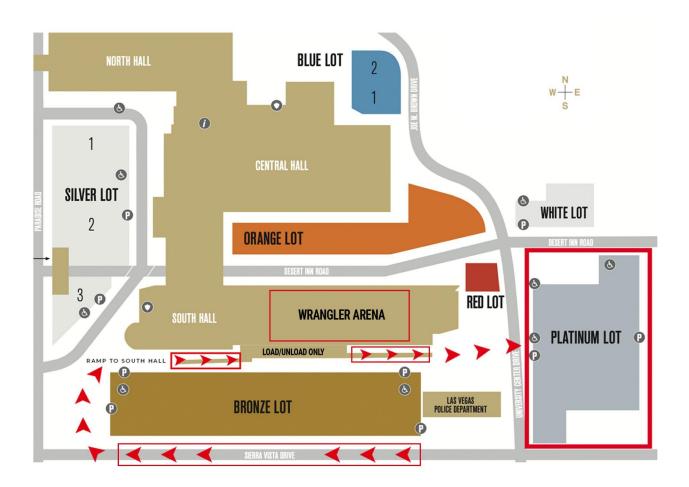

## LOADING / UNLOADING INSTRUCTIONS

Prior to each Round, please arrive **exactly 30 minutes prior to the start time**. You will line up and wait on Sierra Vista Drive and remain in your truck and trailer until you are instructed to move to the ramp of the South Hall to unload your horses. You will drop horses off on the Ramp of the South Hall (Level 2) before parking.

Once Contestants and horses are unloaded, please have a driver or parent take the truck and trailer to the Platinum Lot for parking. We highly encourage car-pooling each day if possible. Upon entering the building, Contestants will be asked to line up with their partner in the alley in the order that they compete. Do not block or enter the alleyway next to the arena until you are called upon.