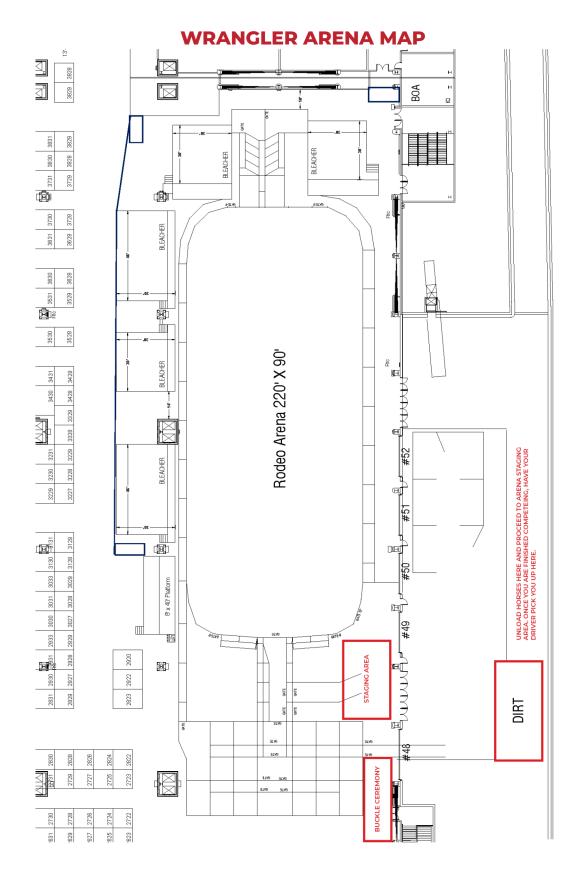

| DATE                     | ТІМЕ               | EVENT                                            | DETAILS                                                                                                                      |  |  |  |
|--------------------------|--------------------|--------------------------------------------------|------------------------------------------------------------------------------------------------------------------------------|--|--|--|
| Monday,<br>December 5    | 2:00 PM            | Team Roping Check-In                             | Sam's Town Live, inside the<br>Sam's Town Hotel                                                                              |  |  |  |
| Monday,<br>December 5    | 4:00 PM            | Back Number Ceremony                             | Sam's Town Live, inside the<br>Sam's Town Hotel                                                                              |  |  |  |
| Tuesday,<br>December 6   | 12:30 PM - 1:45 PM | Open Division Rounds 1 & 2                       | Arrive on Ramp by 12:00 PM.<br>**As soon as you are done competing,<br>have your driver ready to pick you up on<br>the ramp. |  |  |  |
| Wednesday,<br>December 7 | 12:30 PM - 1:45 PM | Open Division Rounds 3 & 4                       | Arrive on Ramp by 12:00 PM.<br>**As soon as you are done competing,<br>have your driver ready to pick you up on<br>the ramp. |  |  |  |
| Thursday,<br>December 8  | 12:30 PM - 1:45 PM | Open Division Round 5 &<br>#9.5 Division Round 1 | Arrive on Ramp by 12:00 PM.<br>**As soon as you are done competing,<br>have your driver ready to pick you up on<br>the ramp. |  |  |  |
| Thursday,<br>December 8  | 12:30 PM - 1:45 PM | Open Division Buckle &<br>Awards Ceremony        | At the back end of the arena<br>behind the catch-pen.<br>**Please see Wrangler Arena Map for<br>details on where to attend.  |  |  |  |
| Friday,<br>December 9    | 12:30 PM - 1:45 PM | #9.5 Division Rounds 2 & 3                       | Arrive on Ramp by 12:00 PM.<br>**As soon as you are done competing,<br>have your driver ready to pick you up on<br>the ramp. |  |  |  |
| Saturday,<br>December 10 | 1:00 PM - 2:00 PM  | #9.5 Division Round 4 & 5                        | Arrive on Ramp by 12:30 PM.<br>**As soon as you are done competing,<br>have your driver ready to pick you up on<br>the ramp. |  |  |  |
| Saturday,<br>December 10 | 2:00 PM - 2:15 PM  | #9.5 Division Buckle &<br>Awards Ceremony        | At the back end of the arena<br>behind the catch-pen.<br>**Please see Wrangler Arena Map for<br>details on where to attend.  |  |  |  |

## LOADING / UNLOADING INSTRUCTIONS

Prior to each Round, please arrive **exactly 30 minutes prior to the start time**. You will line up and wait on Sierra Vista Drive and remain in your truck and trailer until you are instructed to move to the ramp of the South Hall to unload your horses. You will drop horses off on the Ramp of the South Hall (Level 2) before parking.

Horses MUST be saddled, warmed up and ready to compete before you arrive. Contestants and Helpers must be in dress code (cowboy boots, jeans, and long-sleeve button down shirt) and Contestants MUST have their back number on prior to entering the building.

Once Contestants and horses are unloaded, please have a driver or parent take the truck and trailer to the Platinum Lot for parking. We highly encourage car-pooling each day if possible. Upon entering the building, Contestants will be asked to line up with their partner in the alley in the order that they compete. Do not block or enter the alleyway next to the arena until you are called upon.