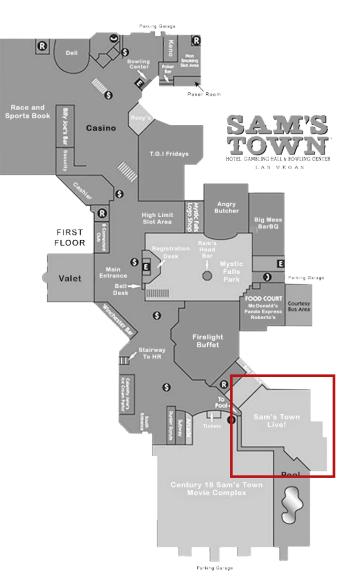

## **CHECK-IN / BACK NUMBER CEREMONY**

The Check-In and Group Meeting will be held at Sam's Town Live at 2:00 PM, prior to the Back Number Ceremony. You will be asked to sign a release form for Las Vegas Events, and you will be given your Contestant Packets and gift bags.

After Check-In is adjourned, you will attend the Back Number Ceremony at 4:00, at Sam's Town Live, where you will be called on stage and presented to a group of over 600+ spectators. This is a sponsored and televised event, and we expect all contestants to **please arrive at The Back Number Ceremony in dress-code (sport coat/jeans for boys and dresses/formal attire for girls).** 

# The YETI Junior World Finals will be hosting an official LIVE NFR Viewing Party at Sam's Town Live following the Back Number Ceremony at 5:45 PM.